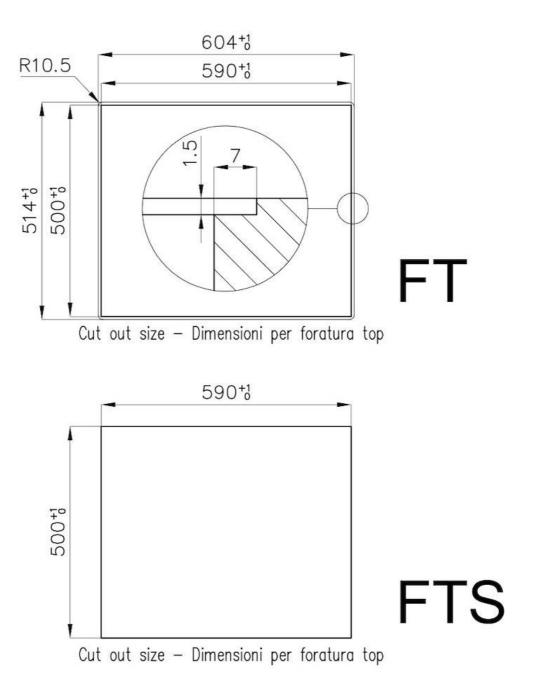

### DETAILS

| Edge/Installation Type | Flush-mount   Top-mount   |
|------------------------|---------------------------|
| Finish                 | Foster brushed            |
| Material               | AISI 304 stainless steel  |
| Texture                | Brushed in line           |
| Supply                 | 220 - 240 V; 50/60 Hz     |
| Dimensions             | 603x513 mm                |
| Base size              | 60 cm                     |
| Heating element        | Four burners              |
| Built-in hole          | View technical data sheet |

### **TECHNICAL DATA**