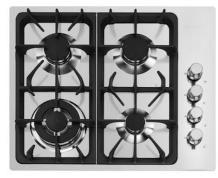

### **Cooker hob Professionale**

Gas hobs

Code: 7243 062

### DETAILS

| Edge/Installation Type | Flush-mount   Top-mount   |
|------------------------|---------------------------|
| Finish                 | Foster brushed            |
| Material               | AISI 304 stainless steel  |
| Texture                | Brushed in line           |
| Supply                 | 220 - 240 V; 50/60 Hz     |
| Dimensions             | 603x513 mm                |
| Base size              | 60 cm                     |
| Heating element        | Four burners              |
| Built-in hole          | View technical data sheet |

| Grids           | Cast iron grids and enamelled burner covers                                                                                                                                                                                                                                                      |
|-----------------|--------------------------------------------------------------------------------------------------------------------------------------------------------------------------------------------------------------------------------------------------------------------------------------------------|
| Width           | 60 cm                                                                                                                                                                                                                                                                                            |
| Total power     | 8.000 W                                                                                                                                                                                                                                                                                          |
| Auxiliary       | 1.000 W                                                                                                                                                                                                                                                                                          |
| Semirapid       | 2 x 1.750 W                                                                                                                                                                                                                                                                                      |
| Triple crown    | 3.500 W                                                                                                                                                                                                                                                                                          |
| Safety          | Safety valve with quick-acting thermocouple                                                                                                                                                                                                                                                      |
| Ignition        | Electric ignition under knob                                                                                                                                                                                                                                                                     |
| Gas type        | Tested for installation with natural gas, LPG nozzle set included.                                                                                                                                                                                                                               |
| Туре            | Gas Hob                                                                                                                                                                                                                                                                                          |
| FEATURES        |                                                                                                                                                                                                                                                                                                  |
| Cast iron grids | Cast-iron is the ideal material for an hob grid, this due to the manifold properties characterising<br>it: high heat capacity that improves cooking performance; high weight and stability that<br>improve safety; sturdiness that preserves the hob's original aspect over time; easy cleaning. |
| Safe cooking    | All Foster cooker hobs are equipped with safety valves. They shut off the gas supply very quickly if the flame accidentally goes out.                                                                                                                                                            |