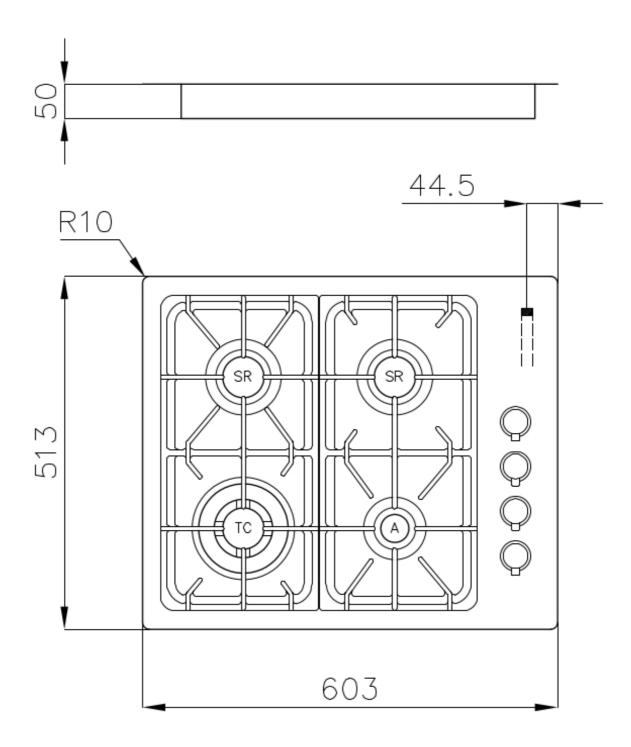

### DETAILS

| Edge/Installation Type | Flush-mount   Top-mount   |
|------------------------|---------------------------|
| Finish                 | Foster brushed            |
| Material               | AISI 304 stainless steel  |
| Texture                | Brushed in line           |
| Supply                 | 220 - 240 V; 50/60 Hz     |
| Dimensions             | 603x513 mm                |
| Base size              | 60 cm                     |
| Heating element        | Four burners              |
| Built-in hole          | View technical data sheet |

### **TECHNICAL DATA**